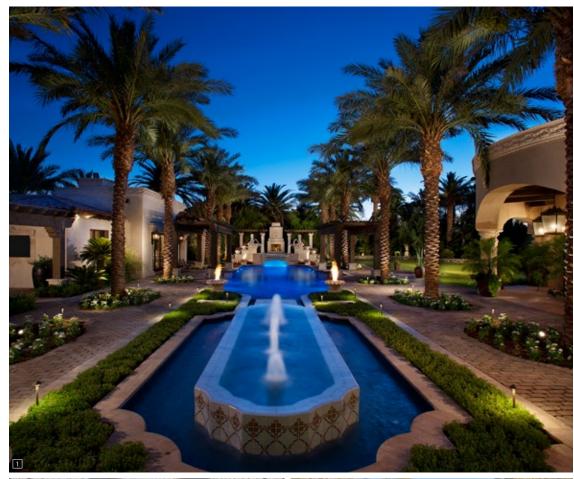

This expansive residential courtyard features a resort-style residential water feature and an elegant pool with formal plantings.
 An intimate outdoor dining space rests under a custom wrought-iron trellis.
 A zero-edge pool flows onto a water wall within a sunken outdoor entertaining cabana.