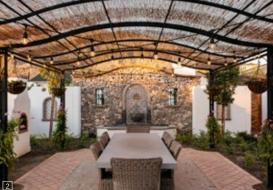

This expansive residential courtyard features a resort-style residential water feature and an elegant pool with formal plantings.
 An intimate outdoor dining space rests under a custom wrought-iron trellis.
 A zero-edge pool flows onto a water wall within a sunken outdoor entertaining cabana.