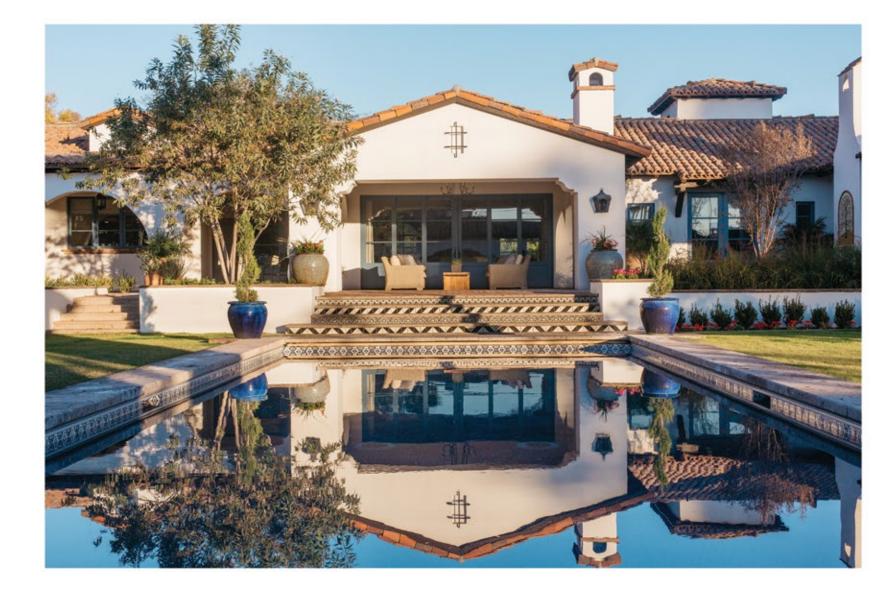

This expansive residential courtyard features a resort-style residential water feature and an elegant pool with formal plantings.
 An intimate outdoor dining space rests under a custom wrought-iron trellis.
 A zero-edge pool flows onto a water wall within a sunken outdoor entertaining cabana.