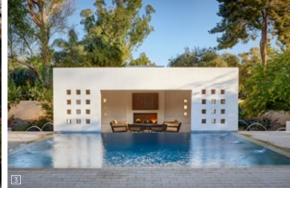

This expansive residential courtyard features a resort-style residential water feature and an elegant pool with formal plantings.
 An intimate outdoor dining space rests under a custom wrought-iron trellis.
 A zero-edge pool flows onto a water wall within a sunken outdoor entertaining cabana.